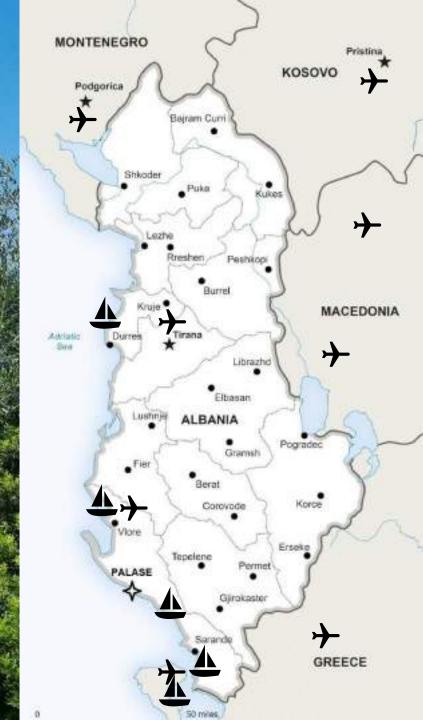

## How To Get To Green Coast

- CORFU "Capodistria" Airport
- IOANNINA "King Pyrros" Aiport
- TIRANA "Mother Teresa" Airport 200 km
- OHRID "St.Paul the Apostle" Airport 270 km
- PRISHTINA "Adem Jashari" Airport 420 km
- SKOPJE "Alexander the Great" Airport 460 km
- VLORA Airport
- 50 km (on construction)

-110 km

 $-170 \,\mathrm{km}$ 

- HIMARA Dock 25 km
- Port of VLORA 50 km
- Port of SARANDA 75km
- Port of DURRES 170 km
- Port of CORFU 110 km