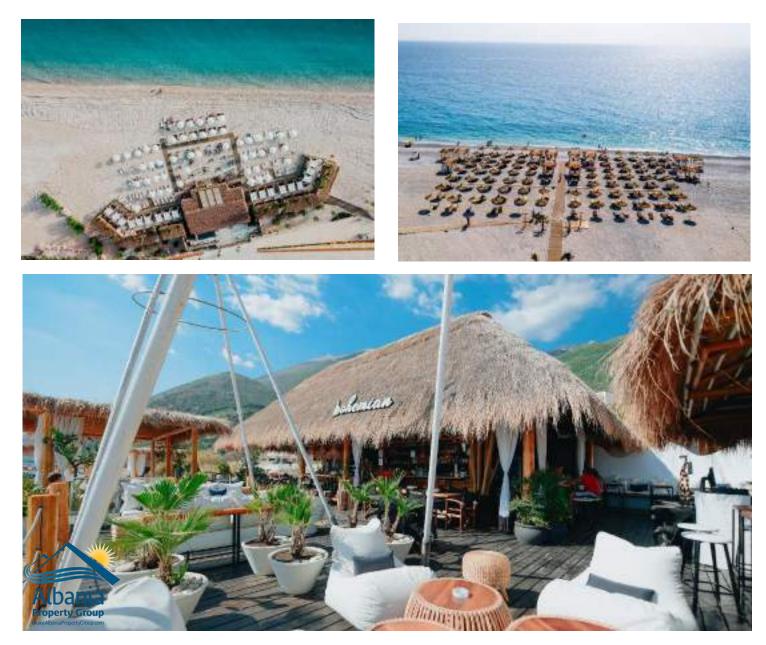

alermo, Likursi castle, Blue Eye

- Known for the great culinary
- Perfect area for different sport activities
- Strategic location close to different attractions
- Various places with historical and cultural values
- Ancient ruins of castles or monasteries along the shore



- The famous Gjipe Canyon.
- It stretches from the bottom of Nemercka mountain to the wonderful pebbled beach.
- Combination of crystal waters and mountains on the back
- Only 20 min south of Green Coast Resort.





- Beach in Dhermi (a village next to Palasa).
- Huge demand by clients during the summer season.
- Ceraunian mountains on the horizon.
- Only 10 min way from Green Coast Resort.

# MASTERPLAN – GREEN COAST VILLAGE

#### MASTERPLAN –

#### **APARTMENTS' BUILDINGS**







## Front Line At The Green Coast





### Beach Bar & Restaurant At The Green Coast







## MASTERPLAN 3D

#### **APARTMENTS**

- Full sea view from veranda/balcony
- Spacious and very well lighted
- Dedicated parking space
- 400-600 m from the beach
- One-bedroom apartments
  - with balcony living room + kitchen + bedroom + laundry room + toilet
  - with private garden living room + kitchen + bedroom + laundry room + toilet
- Two-bedroom apartments
  - with balcony living room + kitchen + two bedrooms + laundry room + two toilets
  - with private garden living room + kitchen + two bedrooms + laundry room + two toilets





#### For Detailed Information Contact Us:

Albania Property Group 2023 sh.p.k.

Address: Rr. Komuna e Parisit, Nd. 1, Ap. 23, Tirana 1019, Albania

Contact: Ilir Konomi

Mobile: + 355 69 400 0711

Ema